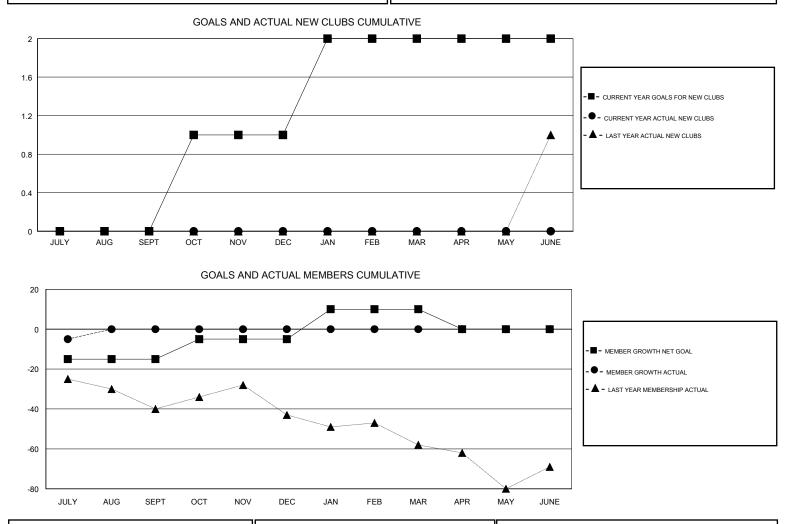

## LOCATION REPUBLIC OF IRELAND

GMT CA

| Clubs<br>RESULTS FOR 2018-2019 |   |   |   | Members<br>RESULTS FOR 2018-2019 |     |    |    |
|--------------------------------|---|---|---|----------------------------------|-----|----|----|
|                                |   |   |   |                                  |     |    |    |
| JULY/AUG/SEPT                  | 0 | 0 | 0 | JULY/AUG/SEPT                    | -15 | 10 | 15 |
| OCT/NOV/DEC                    | 1 | 0 | 0 | OCT/NOV/DEC                      | 10  | 0  | 0  |
| JAN/FEB/MAR                    | 1 | 0 | 0 | JAN/FEB/MAR                      | 15  | 0  | 0  |
| APR/MAY/JUNE                   | 0 | 0 | 0 | APR/MAY/JUNE                     | -10 | 0  | 0  |

| DROPPED CLUBS: 0 |         | 5 CLUBS OF 106 ADDED 1 OR MORE<br>NEW MEMBERS | GENDER DISTRIBUTION   MALE 1,720 (76.38%)   FEMALE 532 (23.62%) |    |
|------------------|---------|-----------------------------------------------|-----------------------------------------------------------------|----|
| DROPPED MEMBERS  |         |                                               | Women Percentage Fiscal Year Goa                                | ,  |
| DECEASED         | 0       | CLICK HERE FOR CUMULATIVE                     | TOTAL FAMILY UNIT MEMBERS                                       |    |
| CLUB CANCELLED   | 0<br>15 | MEMBERSHIP DATA                               | FAMILY MEMBERS PAYING HALF                                      | 22 |
| TOTAL            | 15      |                                               | DUES                                                            |    |
|                  |         |                                               |                                                                 |    |